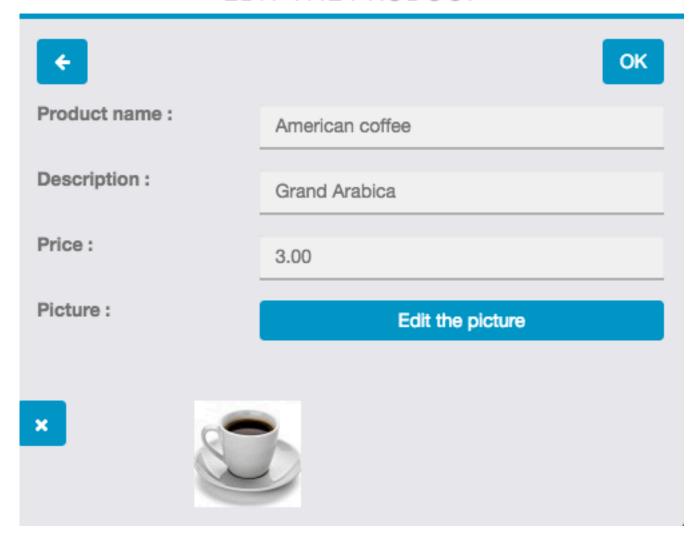

# Features documentation Catalog

This features allows you to create Product pages.

Little warning: if you have menus, don't create them with this feature but use the "Menu" feature instead which is more appropriate.

1. Create a main category (click on "+main category"):

## **FEATURE SETTINGS**

|        | Page name: Catalog | Activated | Social Sharing |
|--------|--------------------|-----------|----------------|
|        |                    |           |                |
| Coffee | Add X              |           |                |

### 2. There are 2 options:

• create a sub-category if needed (by clicking on "+ sub-category") :



• or directly create a product (by clicking on "+ Product") :

# **EDIT THE PRODUCT**



#### Notes:

- Think carefully about the order in which the main categories appear as they will appear in the same order they will be created.
- You can create all you main categories first, then all your subcategories and finally all your products in the appropriate subcategories.
- You can drag and drop all your subcategories (in a same main category) by clicking on

An example of a subcategory order modification: The subcategory "With Bacon" is 1st:

| PRODUCT FORMATS |        |              |  |  |
|-----------------|--------|--------------|--|--|
|                 | Format | Price        |  |  |
| 1st             | Format | Prix         |  |  |
| 2nd             | Format | Prix         |  |  |
|                 |        | Add a format |  |  |
|                 |        |