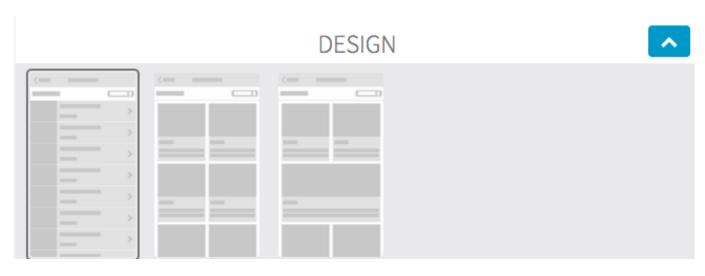

You can also choose another design for your page, from the different page designs at the bottom of the feature:

Page 4 / 5
(c) 2025 ABCApp <support@abcapp.org> | 2025-09-17 08:09

Unique solution ID: #1025