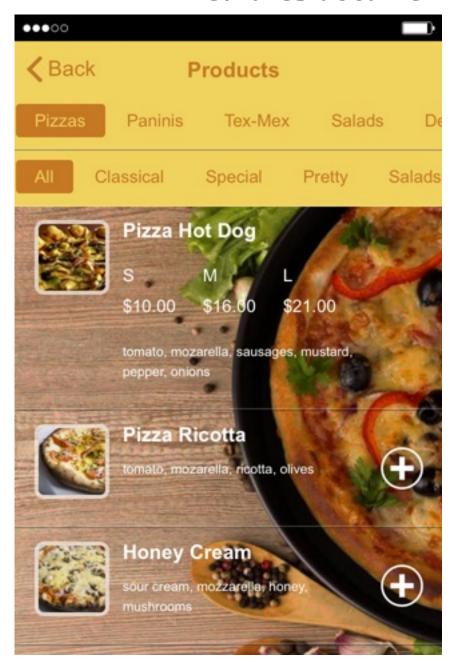

You can also choose another design for your page, from the different page designs at the bottom of the feature:

Page 4 / 5
(c) 2025 ABCApp <support@abcapp.org> | 2025-09-17 08:09

Unique solution ID: #1025